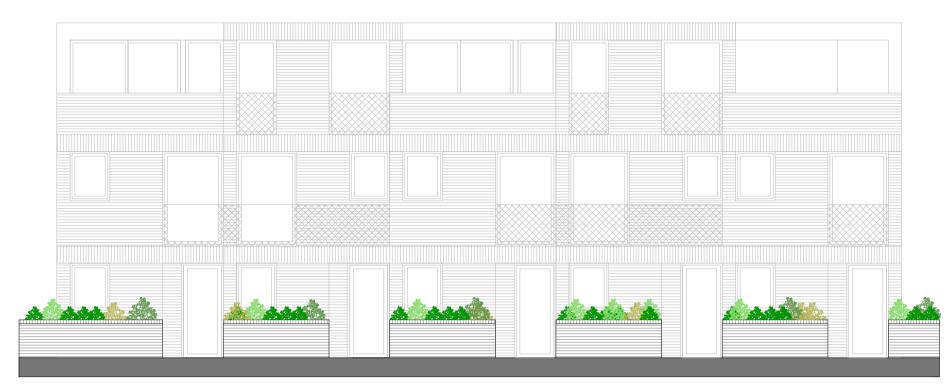

Proposed Front Street Scene with Planting - 1:100

Proposed Side Street Scene with Planting - 1:100

PRINT USE: DATE:

REV:AMENDMENT:DATE:-PRODUCTION OF DRAWINGSXX.XXX.XXAPLANNING DRAWINGS05.12.16BREVISED PLANNING DRAWINGS17.03.17