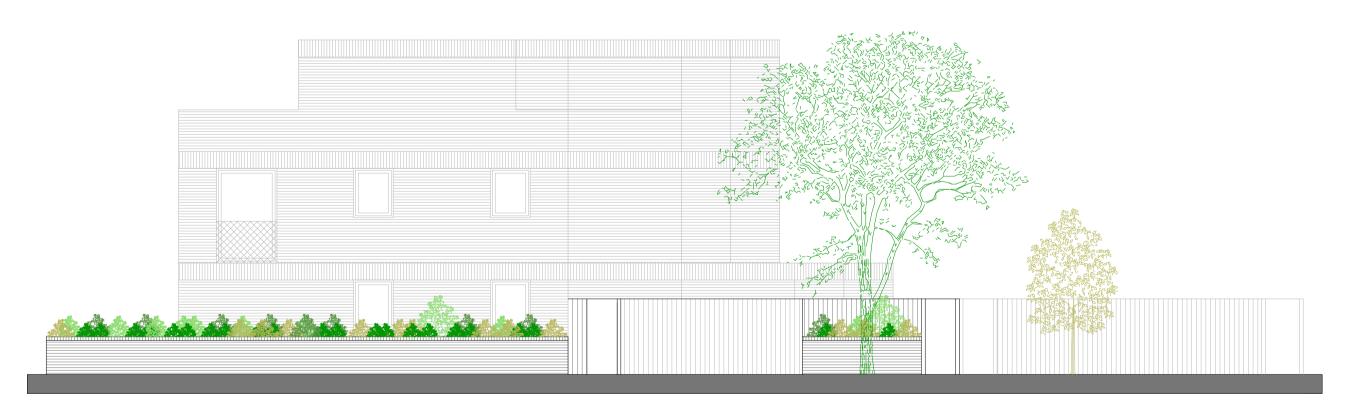

Proposed Front Street Scene with Planting - 1:100

Proposed Side Street Scene with Planting - 1:100

PRINT USE: DATE:

REV:AMENDMENT:DATE:-PRODUCTION OF DRAWINGSXX.XXX.XXAPLANNING DRAWINGS05.12.16BREVISED PLANNING DRAWINGS17.03.17